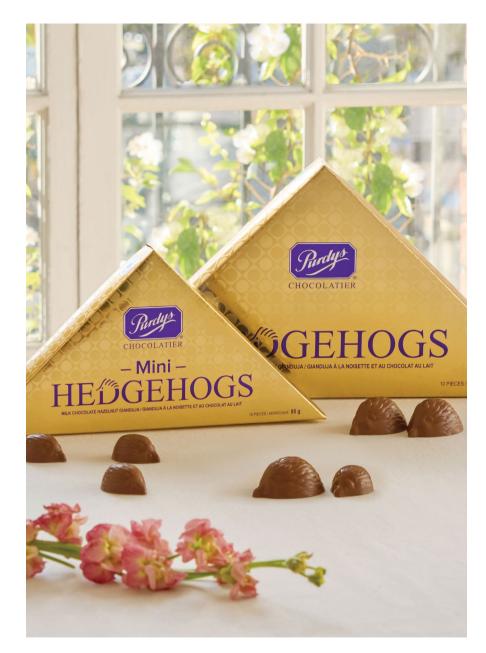

### Hedgehogs

Our beloved Hedgehogs feature creamy hazelnut gianduja *(jan-doo-yah)* in a smooth milk chocolate shell.

| 17011G | Milk        | 10 pc | \$28 |
|--------|-------------|-------|------|
| 17009G | Milk (mini) | 10 pc | \$21 |