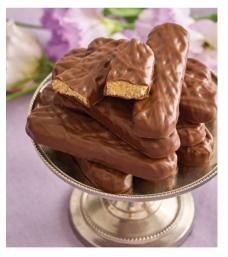

### **Peanut Butter Fingers**

Amazingly creamy peanut butter filling enrobed in our signature milk chocolate and individually wrapped.

27994 12 pc **\$20** 