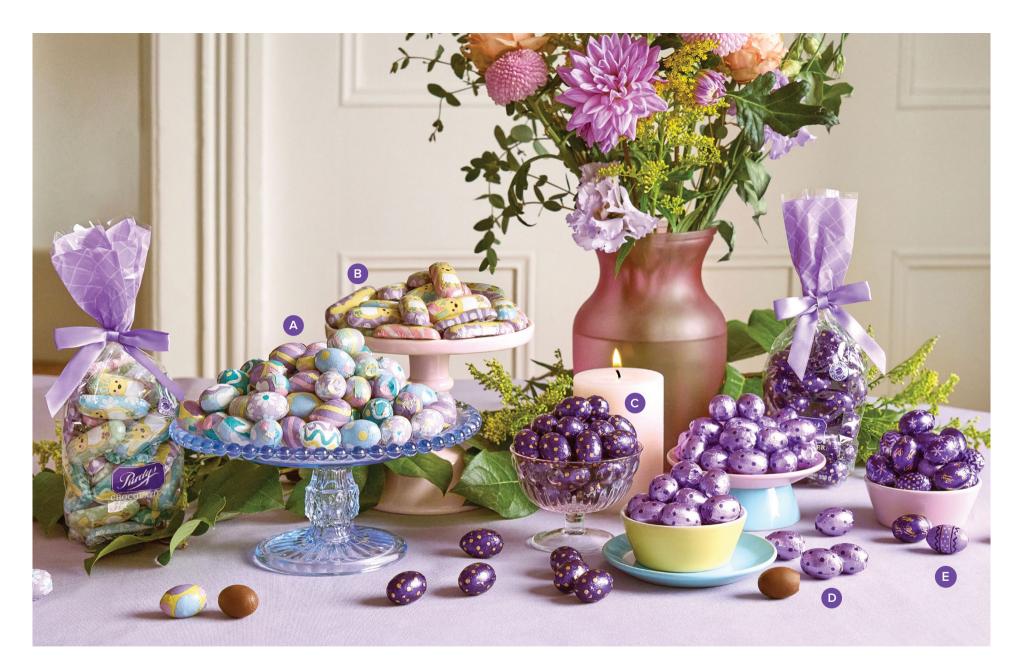

### Foiled Mini Eggs

These solid chocolate eggs, wrapped in vibrant foil, make for a fun and tasty prize for any Easter egg hunt.

### Foiled Caramel Eggs

Creamy milk chocolate eggs with gooey caramel centres. Individually wrapped in foil.

24933 Milk 300 g **\$25** 

C