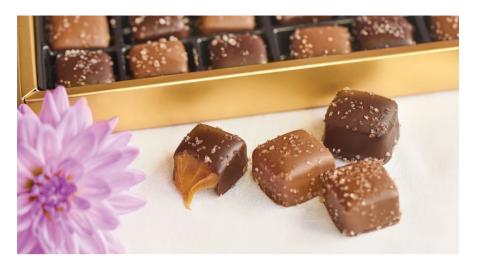

### Himalayan Pink Salt Caramels

A treat for true caramel lovers—rich, chewy caramels coated in milk and dark chocolate, topped with a touch of Himalayan pink salt.

18166G Assorted 18 pc **\$28.50** 

**Topsy Bunny** Delightful in any Easter basket, Topsy Bunny is made of velvety solid milk chocolate.