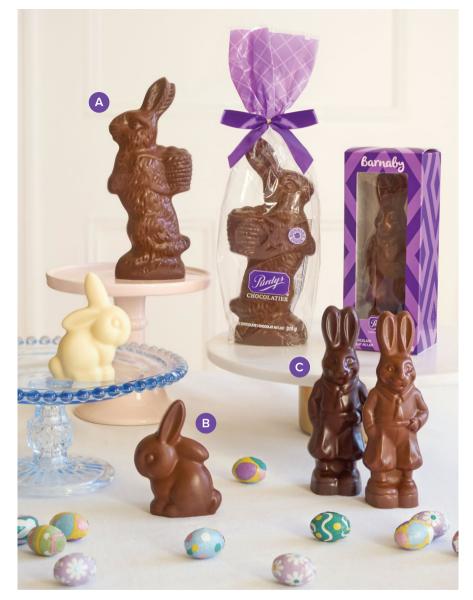

### A Hopkins Bunny

Celebrate Easter with Hopkins, a vintage-inspired solid milk chocolate bunny that's sure to please.

24245 Milk 315 g **\$28** 

# B Baby Bunny

Our Baby Bunny is the cutest Easter treat this season! Made with solid milk or white chocolate. 24231 Milk 75 g **\$7** 24232 White 75 g **\$7** 

## C Barnaby Bunny

Our most dapper bunny, Barnaby, is made with delicious solid milk or dark chocolate.

| 24275 | Milk | 120 g | \$15 |
|-------|------|-------|------|
| 24276 | Dark | 120 g | \$15 |