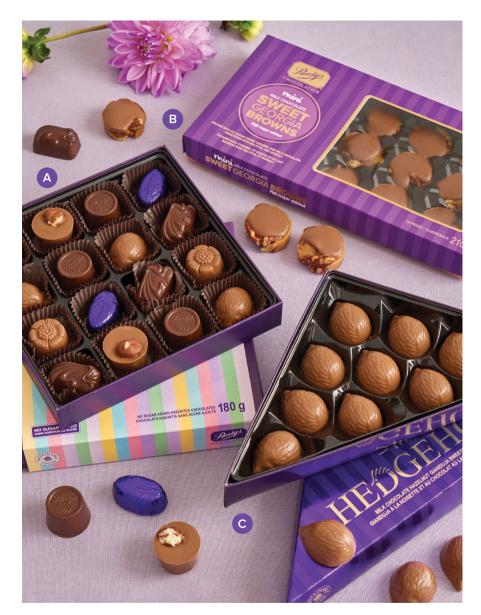

### Sweet Georgia Browns

A heavenly trio of crunchy roasted pecans, unbelievably soft caramel and a generous dollop of chocolate.

| 16001E | Milk        | 8 pc  | \$28.50 |
|--------|-------------|-------|---------|
| 16018G | Milk (mini) | 15 pc | \$28.50 |
| 16016G | Dark        | 8 pc  | \$28.50 |

### Hedgehogs

Our beloved Hedgehogs feature creamy hazelnut gianduja *(jan-doo-yah)* in a smooth milk chocolate shell.

| 17011G | Milk        | 10 pc | \$28 |
|--------|-------------|-------|------|
| 17009G | Milk (mini) | 10 pc | \$21 |

Enjoy the rich, satisfying taste of our classic signatures, sweetened with maltitol and isomalt.

15503E 16 pc **\$28.50** 

B No Sugar Added Sweet Georgia Browns Crunchy roasted pecans topped with caramel and milk chocolate. Sweetened with maltitol and isomalt.

16012G 15 pc **\$28.50** 

FT WRAPPED

### No Sugar Added Mini Hedgehogs

Creamy, hazelnut gianduja *(jan-doo-yah)* centres enrobed in milk chocolate and sweetened with maltitol.

17015 10 pc **\$21** 