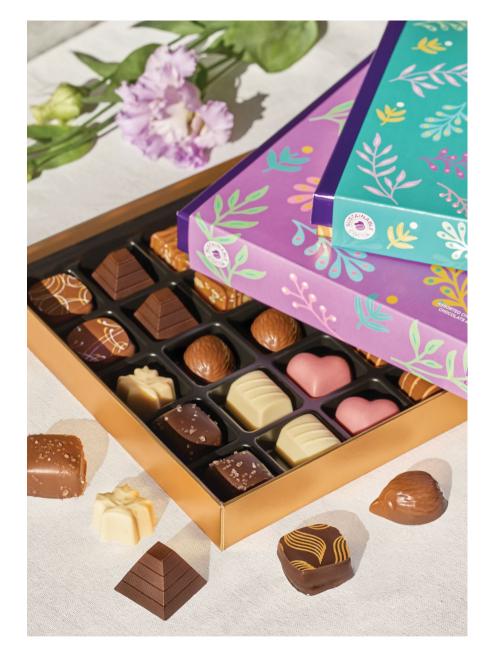

# *Give the best this spring*

### Spring Classics Gift Box

Celebrate spring with this fan-favourite assortment of classic signatures, beautifully encased in an exclusive spring-themed design.

| 16 pc  | 25 pc    |       |         |
|--------|----------|-------|---------|
| 14203G | Assorted | 16 pc | \$28.50 |
| 14209G | Assorted | 25 pc | \$40    |