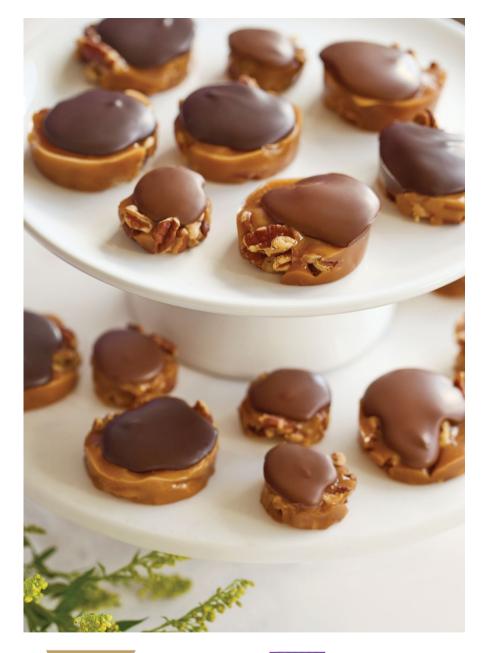

### Sweet Georgia Browns

A heavenly trio of crunchy roasted pecans, unbelievably soft caramel and a generous dollop of chocolate.

| 16001E | Milk        | 8 pc  | \$28.50 |
|--------|-------------|-------|---------|
| 16018G | Milk (mini) | 15 pc | \$28.50 |
| 16016G | Dark        | 8 pc  | \$28.50 |