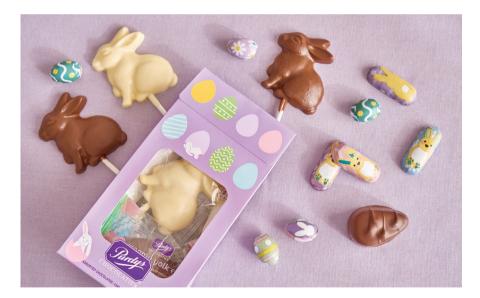

### **Bunny Bag**

This bag brims with deliciousness. Includes 2 Milk Chocolate Bunny Lollies, 1 White Chocolate Bunny Lolly, 1 Yolk Egg, 5 Foiled Mini Bunnies and 5 Foiled Mini Eggs.

24075 Assorted 210g **\$22** 

### Easter Gift Basket

An Easter must-have! Includes a White Chocolate Bunny Lolly, a Milk Chocolate Bunny Lolly, a Topsy Bunny, a Crisp Egg, and a 3-pack of milk chocolate Yolk Eggs.

23428 Assorted 330 g **\$32** 