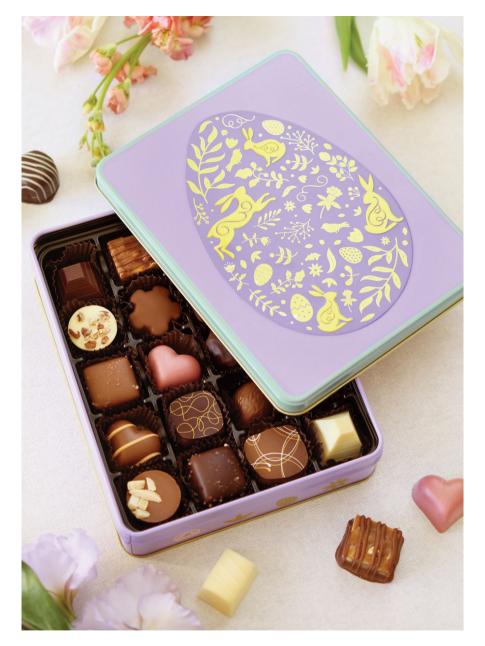

### Easter Joy Gift Tin

Celebrate the season with this gorgeous tin, packed with dark chocolates, creamy milk chocolates, white chocolates and more.

23515 Assorted 20 pc **\$33.50** 