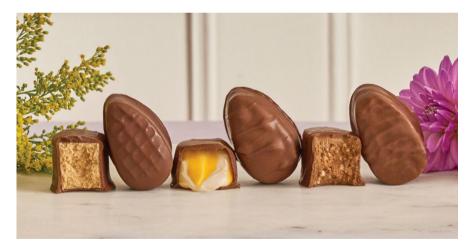

### Peanut Butter Eggs A big hit for Easter egg hunts! Super creamy peanut butter in a milk chocolate shell.

24564 3 pc **\$8.50** 

Yolk Eggs A rich creamy centre made with Canadian dairy and natural vanilla flavour, enrobed in milk chocolate.

24580 3 pc **\$8.50** 

Crisp Eggs Crunchy rice crisps and almond gianduja (jandoo-yah) centres in a milk chocolate shell.

24584 3 pc **\$8.50** 