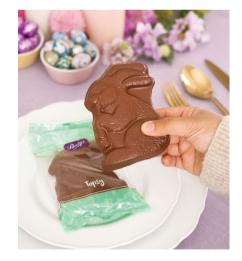

### Himalayan Pink Salt Caramels

A treat for true caramel lovers—rich, chewy caramels coated in milk and dark chocolate, topped with a touch of Himalayan pink salt.

18166G Assorted 18 pc **\$28.50** 

**Topsy Bunny** Delightful in any Easter basket, Topsy Bunny is made of velvety solid milk chocolate.