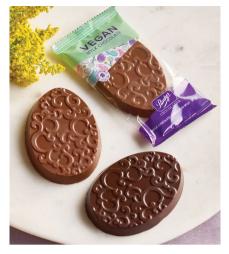

# Vegan Spring Eggs

This tasty plant-based chocolate egg will be a treasured treat in any Easter basket.

| 24274 | Mylk | 56 g | \$6 |
|-------|------|------|-----|
| 24248 | Dark | 56 g | \$6 |