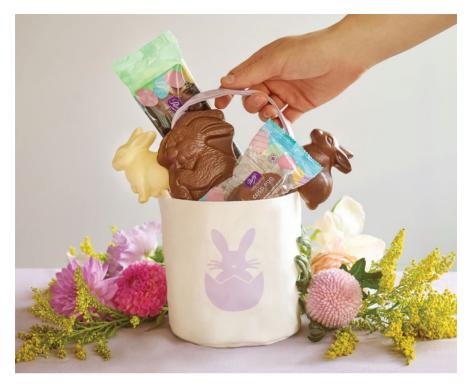

### Easter Gift Basket

An Easter must-have! Includes a White Chocolate Bunny Lolly, a Milk Chocolate Bunny Lolly, a Topsy Bunny, a Crisp Egg, and a 3-pack of milk chocolate Yolk Eggs.

23428 Assorted 330 g **\$32** 